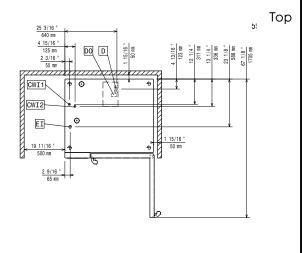

Front

Side

CWI1 = Cold Water inlet

EI = Electrical connection

CWI2 = Cold Water Inlet 2

D = Drain

DO = Overflow drain pipe

**Electric** 

Supply voltage: 208 V/3 ph/60 Hz

35.4 kW Electrical power, max: Electrical power, default: 35.4 kW

Water:

Water Cold Supply

Connection:

219933 (ECOE102C2L0) 3/4" Cold Water Inlet Connection: 3/4" GHT Drain "D": 2" (50 mm)