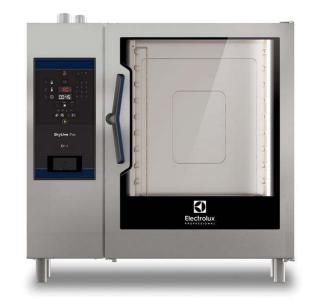

| ITEM #  |  |
|---------|--|
| MODEL # |  |
| NAME #  |  |
| SIS #   |  |

219933 (ECOE102C2L0)

SKYLINE Pro DIGITAL OVEN 10 FULL SHEET PANS (18" X 26")ELECTRIC 208V -BOILERLESS

# **Short Form Specification**

#### Item No.

Combi oven with high resolution full touch screen interface, multilanguage, IPX5, ETL, EnergyStar, Ergocert

- BOILERLESS
- OptiFlow: air distribution system with 5 fan speed levels
- SkyClean: Automatic and built-in self cleaning system with integrated descale of the steam generator.
- 2 Cooking modes: Programs, Manual
- automatic backup mode to avoid downtime
- USB port to download HACCP data, programs and settings. Connectivity to the cloud ready
- Single sensor core temperature probe
- Double-glass door with double LED lights line
- Retractable hand-shower
- Includes (5) 922076 stainless steel grids