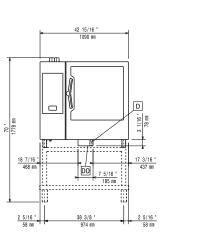

Front

Side

CWI1 = Cold Water inlet

EI = Electrical connection

CWI2 = Cold Water Inlet 2

D = Drain

DO = Overflow drain pipe

**Electric** 

Supply voltage: 208 V/3 ph/60 Hz

35.4 kW Electrical power, max: Electrical power, default: 35.4 kW

Water:

Water Cold Supply

Connection:

219933 (ECOE102C2L0) 3/4" Cold Water Inlet Connection: 3/4" GHT Drain "D": 2" (50 mm)