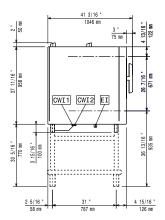

Front

Side

CWI1 = Cold Water inlet

EI = Electrical connection

CWI2 = Cold Water Inlet 2

D = Drain

DO = Overflow drain pipe

**Electric** 

Supply voltage: 208 V/3 ph/60 Hz

35.4 kW Electrical power, max: Electrical power, default: 35.4 kW

Water:

Water Cold Supply

Connection:

219933 (ECOE102C2L0) 3/4" Cold Water Inlet Connection: 3/4" GHT Drain "D": 2" (50 mm)